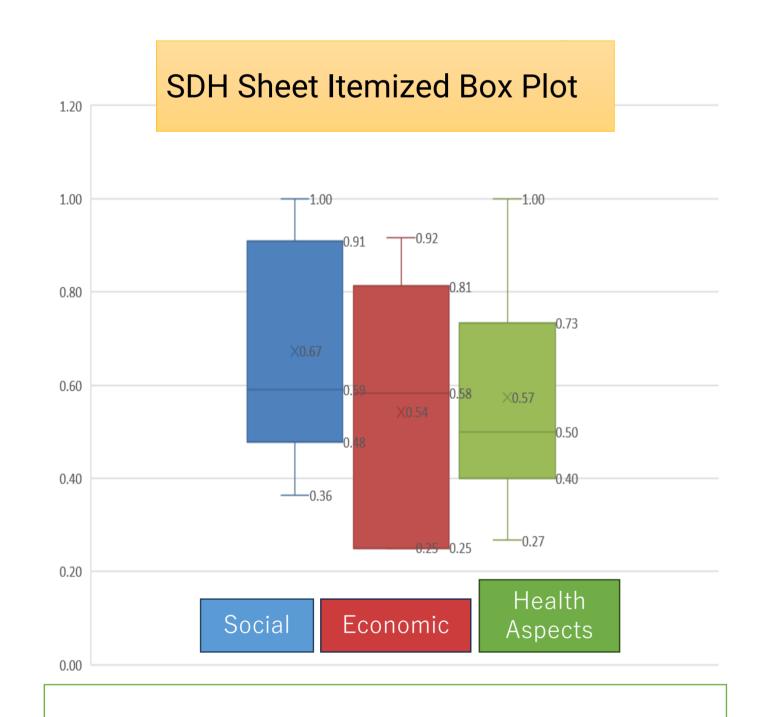

## **Methods/intervention**

- Our hospital's Medical Activities Committee deliberated for about n9 months and created a "SDH Interview Sheet.
- All staff members pay attention to the social background of patients and users, and use this information to connect social issues underlying illnesses to social prescriptions and support.
- We conducted interviews in 364 cases in FY2022 and 411 in FY2023, and are publishing NEWS on the status of initiatives and distinctive cases.

| Bottom of the sheet |          |             |  |  |  |  |  |  |
|---------------------|----------|-------------|--|--|--|--|--|--|
| social              | economic | health TOTA |  |  |  |  |  |  |
|                     |          |             |  |  |  |  |  |  |