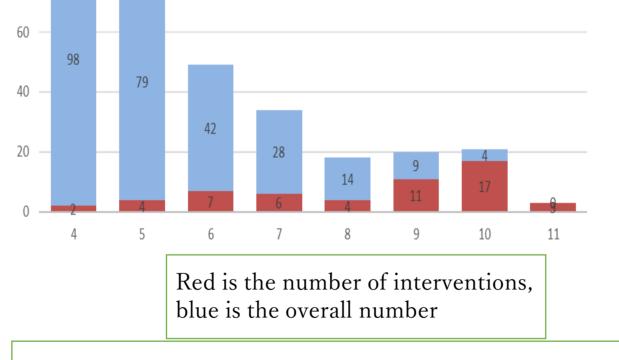

## **Methods/intervention**

- Our hospital's Medical Activities Committee deliberated for about n9 months and created a "SDH Interview Sheet.
- All staff members pay attention to the social background of patients and users, and use this information to connect social issues underlying illnesses to social prescriptions and support.
- We conducted interviews in 364 cases in FY2022 and 411 in FY2023, and are publishing NEWS on the status of initiatives and distinctive cases.