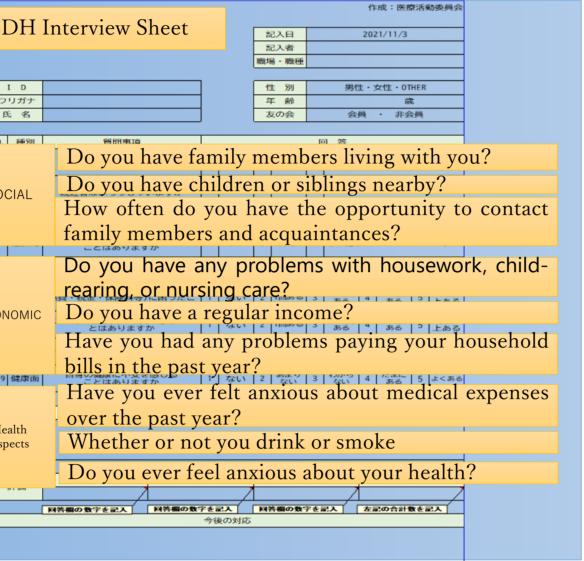

## **Methods/intervention**

- Our hospital's Medical Activities Committee deliberated for about n9 months and created a "SDH Interview Sheet.
- All staff members pay attention to the social background of patients and users, and use this information to connect social issues underlying illnesses to social prescriptions and support.
- We conducted interviews in 364 cases in FY2022 and 411 in FY2023, and are publishing NEWS on the status of initiatives and distinctive cases.

We create news reports about our efforts and disseminate them to hospital staff within the corporation.

| D         | )H(こ月 | 劇する聞き取りシート                     |   |      |     |           |             | 作         | 成:医療 | 2活        | 动委員会 |    |  |
|-----------|-------|--------------------------------|---|------|-----|-----------|-------------|-----------|------|-----------|------|----|--|
|           |       |                                |   |      | 8   | 日人5       | 2021/11/3   |           |      |           |      |    |  |
|           |       |                                |   |      | 記入者 |           |             |           |      |           |      |    |  |
|           |       |                                |   |      | 職均  | 易・職種      |             |           |      |           |      |    |  |
|           |       |                                |   |      | _   |           |             |           |      |           |      |    |  |
|           | I D   |                                |   |      |     | ± SU      | 男性・女性・OTHER |           |      |           |      |    |  |
| $\supset$ | フリガナ  |                                |   |      | 年齡  |           | 読           |           |      |           |      |    |  |
| E         | 氏名    |                                | ] |      | 友の会 |           | 会員 ・ 非会員    |           |      |           |      |    |  |
|           |       |                                |   |      |     |           |             |           |      |           |      |    |  |
| ).        | 種別    | 質問事項                           |   |      | 回答  |           |             |           |      |           |      |    |  |
| 1         | 社会的   | 同居されているご家族は<br>いらっしゃいますか       | 1 | いる   | 2   | いない       | *           | その他(      |      |           |      | >  |  |
| 2         | 社会的   | 近くにお子さんや兄弟などの<br>親近者はいらっしゃいますか | 1 | いる   | 2   | いない       | *           | その他(      |      |           |      | )  |  |
| 3         | 社会的   | 家族や知人と会話や連絡する機会は<br>どのくらいありますか | 1 | 毎日する | 2   | 週1回<br>程度 | з           | 月1回<br>程度 | 4    | 年1回<br>程度 | 5    | ない |  |
| 4         | 社会的   | 家事や子育て、介護等で困っている<br>ことはありますか   | 1 | ない   | 2   | ある        | *           | その他(      |      |           |      | )  |  |