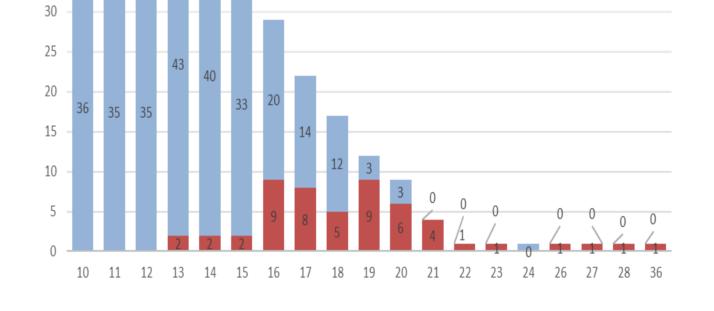

## **Methods/intervention**

- Our hospital's Medical Activities Committee deliberated for about n9 months and created a "SDH Interview Sheet.
- All staff members pay attention to the social background of patients and users, and use this information to connect social issues underlying illnesses to social prescriptions and support.
- We conducted interviews in 364 cases in FY2022 and 411 in FY2023, and are publishing NEWS on the status of initiatives and distinctive cases.