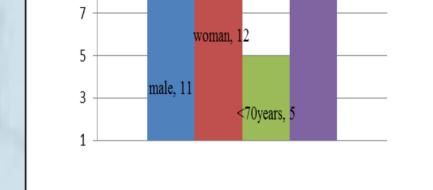

## Results

After 6 months of joint efforts, the course satisfaction survey found that 23 people participated in the elderly questionnaire, with an average age of 73.26±6.03 years old, the female ratio: 52.1%, the male ratio: 47.8%, and 23 people returned the questionnaire. The questionnaire was effectively returned. The rate is 100%, excluding the non-recycling rate of 0%, and the satisfaction rate is 95.1%.

|                     | 4                                            |                                                       |                                                   |                                                  |                                                     |                                   |                             |
|---------------------|----------------------------------------------|-------------------------------------------------------|---------------------------------------------------|--------------------------------------------------|-----------------------------------------------------|-----------------------------------|-----------------------------|
| 0                   | The Organization<br>of the Course<br>Content | X<br>The Difficulty<br>Level of the<br>Course Content | X<br>The Practicality of<br>the Course<br>Content | The Benefits<br>Derived of the<br>Course Content | The Teacher's<br>Course<br>Instructional<br>Content | X<br>The Teacher's<br>Interaction | The Teacher's<br>Enthusiasm |
| Extremely Satisfied | 14                                           | 11                                                    | 13                                                | 16                                               | 14                                                  | 16                                | 19                          |
|                     | 9                                            | 10                                                    | 7                                                 | 6                                                | 8                                                   | 6                                 | 4                           |
| Average             | 0                                            | 2                                                     | 3                                                 | 1                                                | 1                                                   | 1                                 | 0                           |
| → Dissatisfied      | 0                                            | 0                                                     | 0                                                 | 0                                                | 0                                                   | 0                                 | 0                           |
|                     | 0                                            | 0                                                     | 0                                                 | 0                                                | 0                                                   | 0                                 | 0                           |