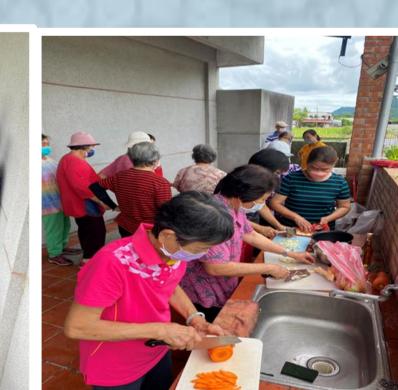

## Introduction

In order to respond to the problem of population aging, strengthen preventive and supportive services, promote the physical and mental health of the elderly in the community, and implement the spirit of aging in place and community creation, a "community care base" is established in accordance with the "Implementation Plan for Establishing a Community Care Base" to provide preventive care (catering services, health promotion activities, etc.). It can be seen that care bases have flourished in various communities and neighborhoodsl.

## **Purpose/Method**

"Green Diet" is a simple change in living and eating habits. It promotes the right amount of food, giving priority to local, seasonal and natural ingredients, and bringing your own environmentally friendly tableware, so as to cherish food and reduce leftover food.

The program content includes: (Implement the plan 6 months)

A. Daily dietary guidelines.

Ministry of

Hospital,

- B. Five-color fruits and vegetables.
- Healthy meal plates for the elderly.
- Whole-grains. D.