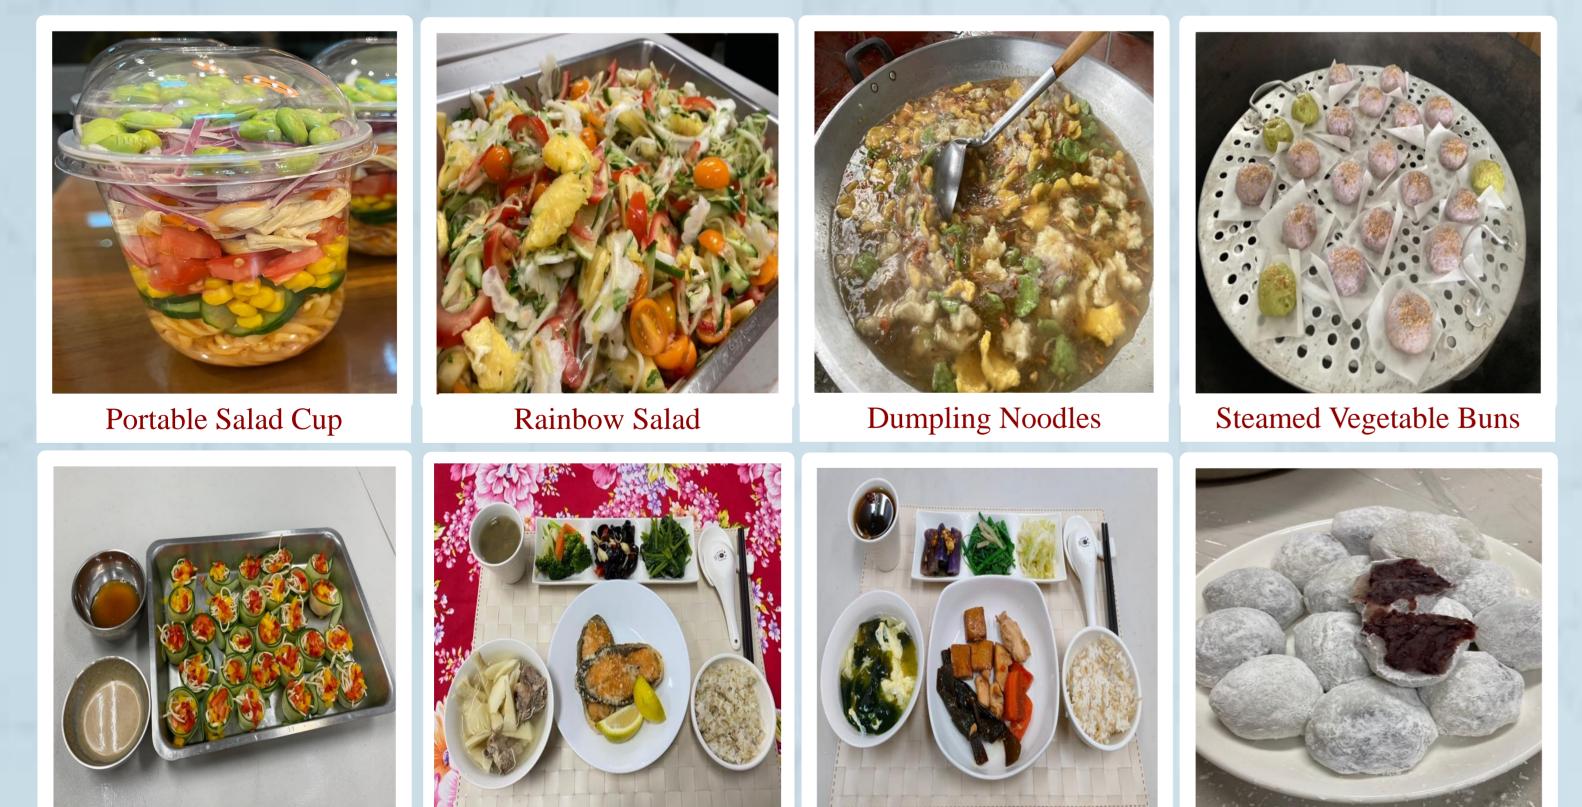

The program content includes: (Implement the plan 6 months)

A. Daily dietary guidelines.

Ministry of

Hospital,

- B. Five-color fruits and vegetables.
- Healthy meal plates for the elderly.
- Whole-grains. D.

courses.

- Vegetables and fruits. E.
- Oils and nuts and seeds. F.
- Design healthy low-carb meal. Designed muscle-building meal. H. Immune enhancement courses. DASH (Dietary Approaches to Stop Hypertension) diet