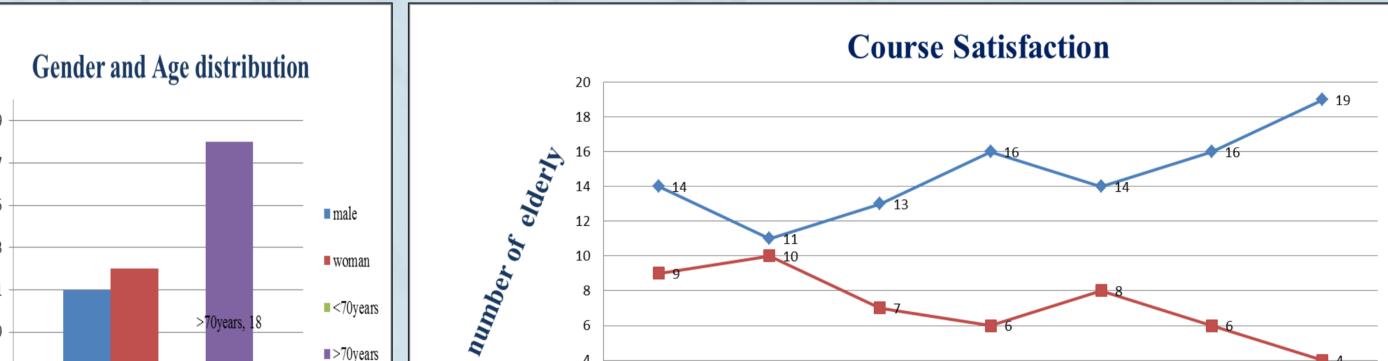

## Results

After 6 months of joint efforts, the course satisfaction survey found that 23 people participated in the elderly questionnaire, with an average age of 73.26±6.03 years old, the female ratio: 52.1%, the male ratio: 47.8%, and 23 people returned the questionnaire. The questionnaire was effectively returned. The rate is 100%, excluding the non-recycling rate of 0%, and the satisfaction rate is 95.1%.