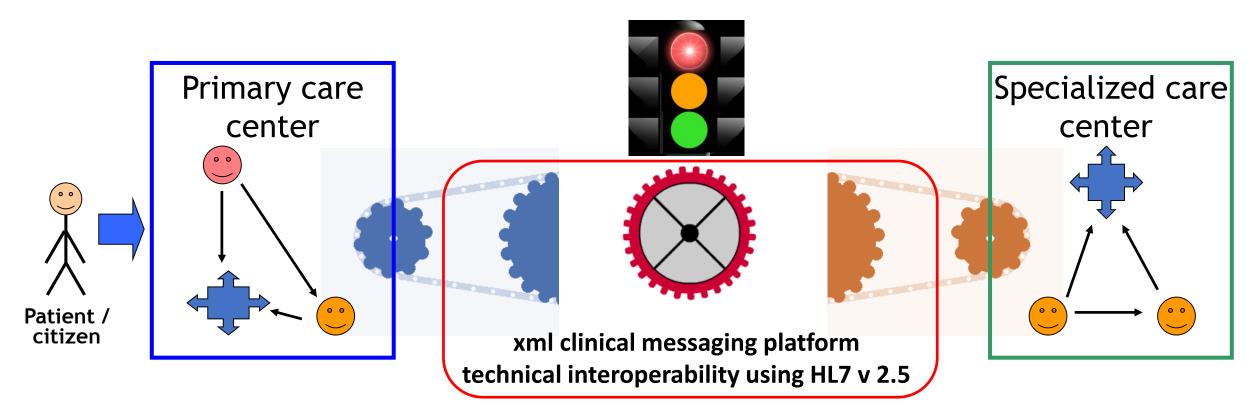

## Searching the proper technology

Patients' flow regulated by agreements and clinical protocols based on scientific evidence

Affordable approach Quick wins Scalability

## Interoperability using a Common Platform

Connecting EPRs with a Technically Interoperable Platform based upon accepted and affordable communication standards for interchanging meaningful clinical information to share the processes with added value

### AISBE 1st goal: Interchange of meaningful information