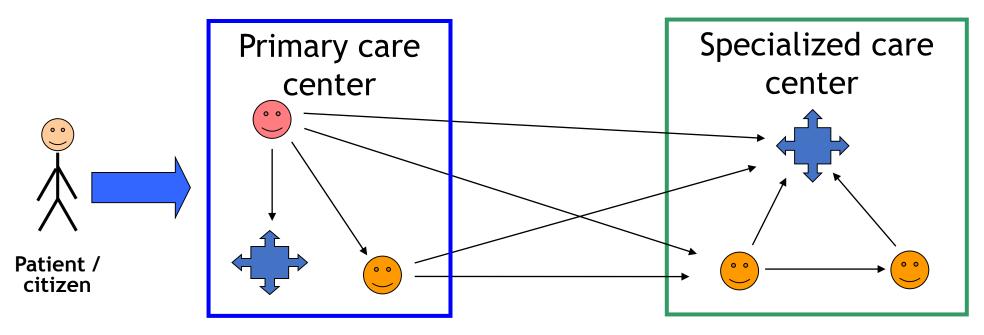

## Primary and Specialized Care: initial relationship

#### Reengineering the relationship between Primary and Specialized Care

1<sup>st</sup> Goal: Improve the patient care with a new approach over the relationship among family physicians and clinical specialists.

Patients' flow regulated by agreements and clinical protocols based on scientific evidence

Diagnosis / treatment resources