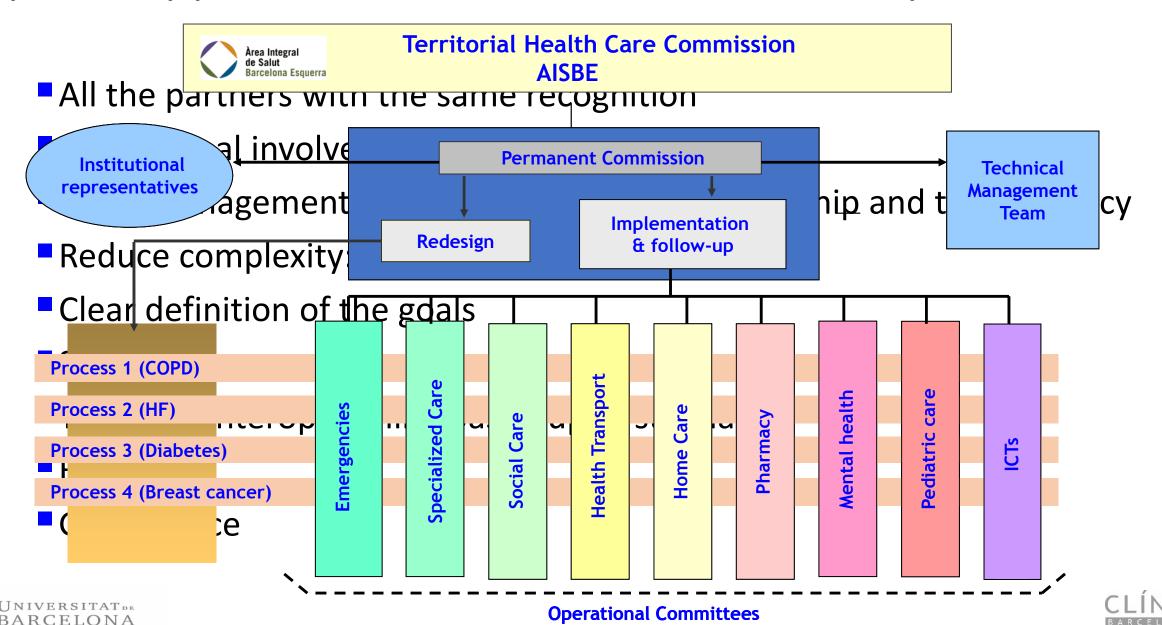

#### **AISBE**

#### **Mission:**

To offer an integral health care to the population in a territorial framework by effective coordination between institutions and health care professionals

## Working Group on Information and Communication Technologies

- Composition:
  - For each provider Institution
  - ICT responsible
  - Responsible of patients' management
  - Technological partners
  - One responsible of the Public Health Insurance (Catsalut)
- Method:
  - Yearly objectives
  - Global monthly meeting
  - Group sessions according ongoing projects

- Working meetings
- Coordination tasks
  - With the Executive Committee
  - With ongoing projects (HC3, WIFIS, etc...)
- Support tasks
  - Monitoring.
  - Security audits and updates.
  - Operating Support Systems.
- Diffusion tasks
  - Sessions, workshops and meetings.
  - Academic courses.

## Clinical processes: functionality and status

#### Clinical information tracks:

- Specialists activity done at PC center
- Interconsultation to SC at the hospital with appointment
- Pre-scheduled interconsultation to SC at the hospital
- Relevant Clinical Documentation
- Service requests to hospital and delivery of reports and images
- Teleconsultation (dermatology, vascular surgery, hematology,...)
- Patient's derivation between Emergency Deps.

#### **Status:**

- Reception
- Rejection
- Appointment
- Re-appointment
- Cancellation
- Activity done
- Documentation
- Image
- Closure