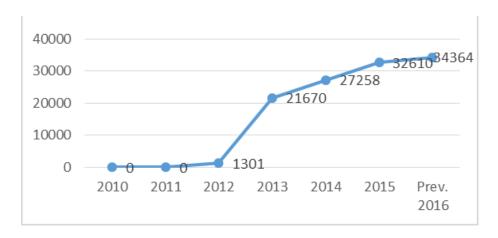

#### Some results (1)

#### Improving and growing activity of the system in "classical" processes

| Туре          | Number (2010-2015) |
|---------------|--------------------|
| Requests      | 323360             |
| Activity done | 577575             |
| Documents     | 839779             |
| Images        | 91374              |

#### Services requested by PC

Images provided by SC