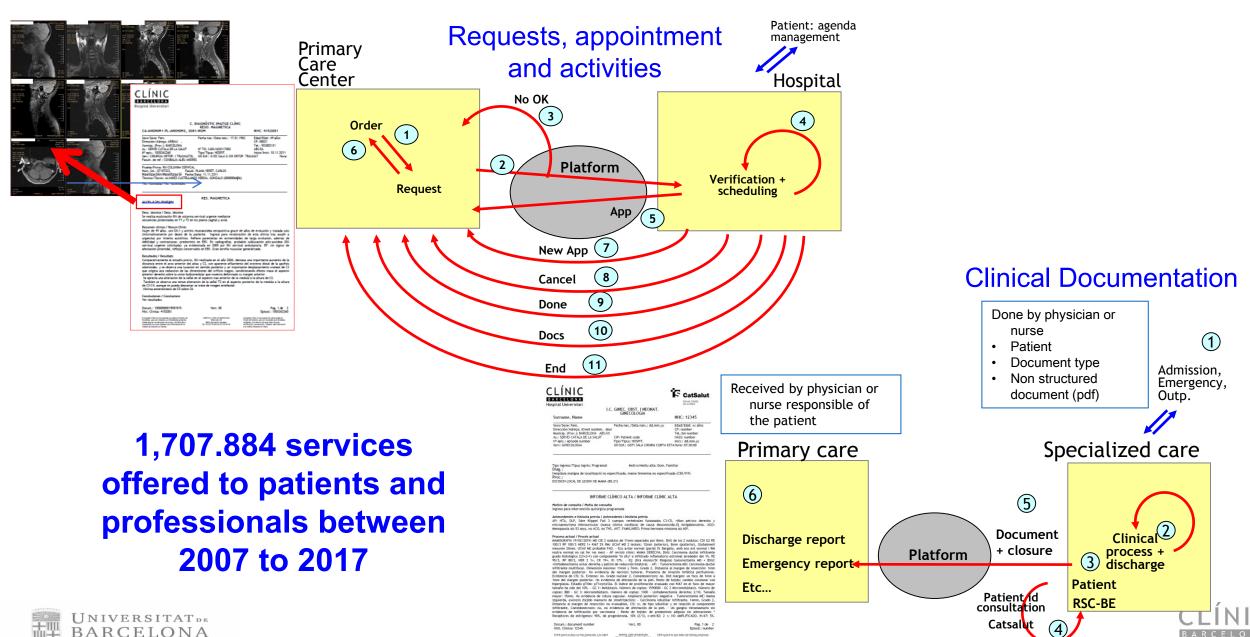

## Interoperability using a Common Platform

Connecting EPRs with a Technically Interoperable Platform based upon accepted and affordable communication standards for interchanging meaningful clinical information to share the processes with added value

#### Clinical information tracks:

- Specialists activity done at PC center
- Interconsultation to SC at the hospital with appointment
- Pre-scheduled interconsultation to SC at the hospital
- Relevant Clinical Documentation
- Service requests to hospital and delivery of reports and images
- Teleconsultation (dermatology, vascular surgery, hematology,...)
- Patient's derivation between Emergency Deps.

#### **Status:**

- Reception
- Rejection
- Appointment
- Re-appointment
- Cancellation
- Activity done
- Documentation
- Image
- Closure

### AISBE 1st goal: Interchange of meaningful information

## AISBE 2<sup>nd</sup> goal: innovation. Teleconsultation

Clinical Documentation from SC to PC