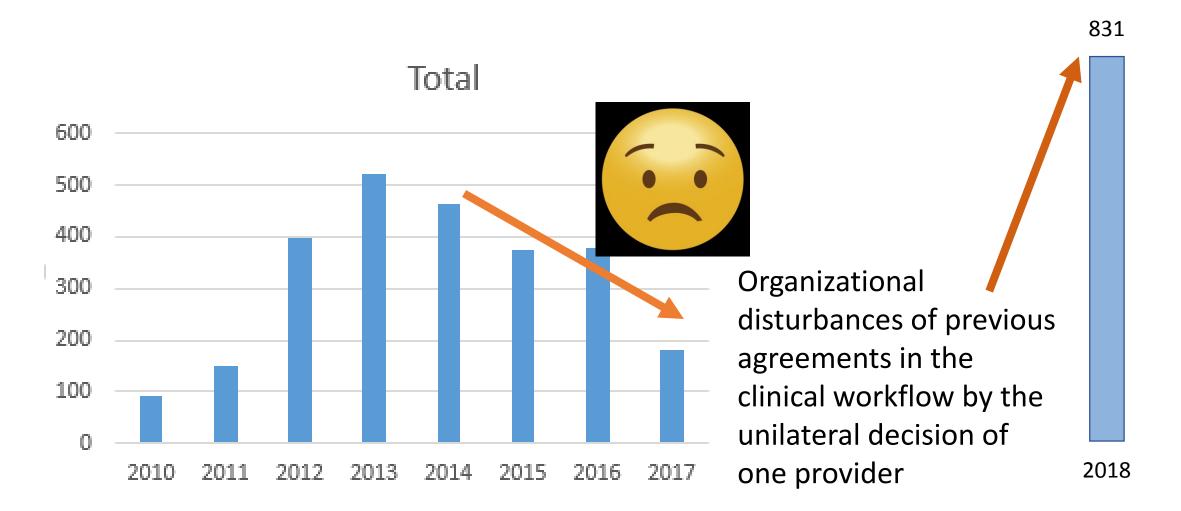

assical" processes

| Туре          | Number (2010-2015) |
|---------------|--------------------|
| Requests      | 323360             |
| Activity done | 577575             |
| Documents     | 839779             |
| Images        | 91374              |

#### Services requested by PC





Images provided by SC





#### Some results (2)

#### Teledermatology: a successful example of a new process mediated by ICTs



| Period           | Jan 13 – Jun 14        |
|------------------|------------------------|
| PC physicians    | 68 (= 13,5 TC by Phys) |
| Teleconsultation | 920 cases              |
| Dermat. answer   | 1,84 days (mean)       |
| Picture quality  | 94,3 %                 |
| Visits saved     | 535 (58.2%)            |









## Lessons learned: the case of Teledermatology









## 2014: The AISBE model extended to the rest of Catalonia



## Shared eHealth resources in Catalonia today





Hospital Universitari Sagrat CoreAp Barcelona 2C - Esq. Example-Rosselló

## Functional monitoring: tracking capabilities

Línia Odontològica Manso

### Monitoratge de dominis

| Domini           | Seleccionar Va 🔻  | ld. Solicitud       | Seleccionar Va 🔻 | UP Origen              | EAP Barcelona 2 ▼ | UP Destí     | Seleccionar Va ▼ |
|------------------|-------------------|---------------------|------------------|------------------------|-------------------|--------------|------------------|
| Període          | 2019-05           | ld. Flux únic       | Seleccionar Va ▼ | Prestació Sol·licitada | Seleccionar Va ▼  | Servei destí | Seleccionar Va ▼ |
| Data Sol·licitud