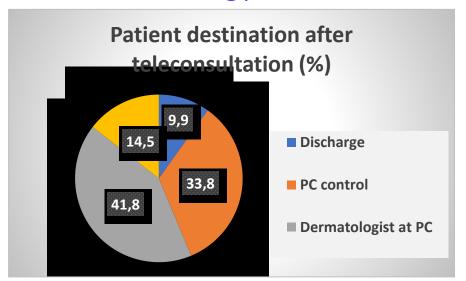

## AISBE 2<sup>nd</sup> goal: innovation. Teleconsultation

Clinical Documentation from SC to PC

#### Request for a teleconsultation in Dermatology

#### Teledermatology: a successful example of a new process mediated by ICTs

| Period           | Jan 13 – Jun 14        |
|------------------|------------------------|
| PC physicians    | 68 (= 13,5 TC by Phys) |
| Teleconsultation | 920 cases              |
| Dermat. answer   | 1,84 days (mean)       |
| Picture quality  | 94,3 %                 |
| Visits saved     | 535 (58.2%)            |