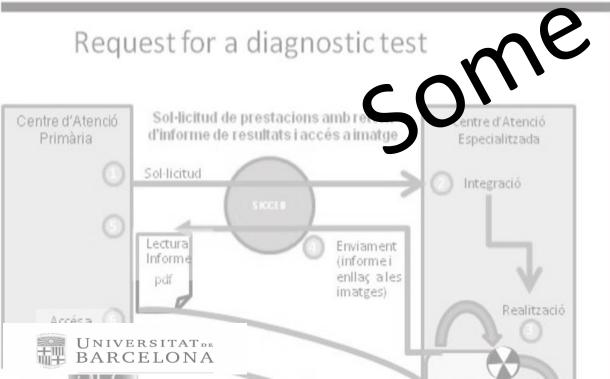

#### Clinical information tracks:

- Specialists activity done at PC center
- Interconsultation to SC at the hospital with appointment
- Pre-scheduled interconsultation to SC at the hospital
- Relevant Clinical Documentation
- Service requests to hospital and delivery of reports and images
- Teleconsultation (dermatology, vascular surgery, hematology,...)
- Patient's derivation between Emergency Deps.