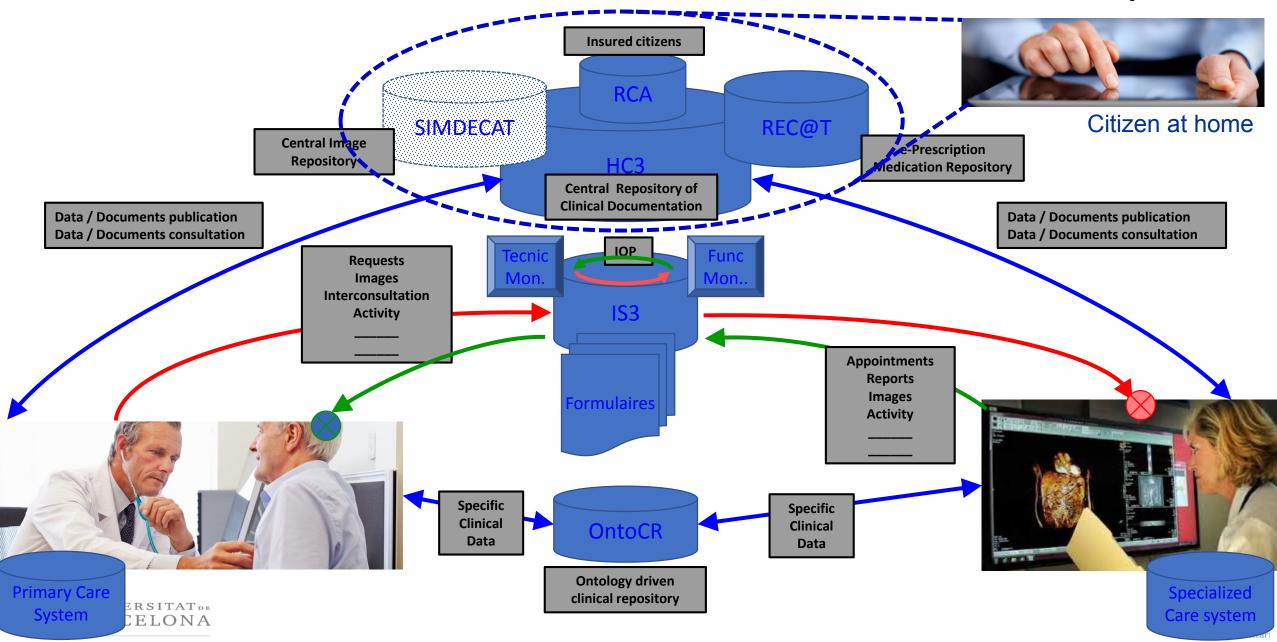

## Interoperability using a Common Platform

Connecting EPRs with a Technically Interoperable Platform based upon accepted and affordable communication standards for interchanging meaningful clinical information to share the processes with added value

### AISBE 1st goal: Interchange of meaningful information

#### Clinical information tracks:

- Specialists activity done at PC center
- Interconsultation to SC at the hospital with appointment
- Pre-scheduled interconsultation to SC at the hospital
- Relevant Clinical Documentation
- Service requests to hospital and delivery of reports and images
- Teleconsultation (dermatology, vascular surgery, hematology,...)
- Patient's derivation between Emergency Deps.

#### **Status:**

- Reception
- Rejection
- Appointment
- Re-appointment
- Cancellation
- Activity done
- Documentation
- Image
- Closure