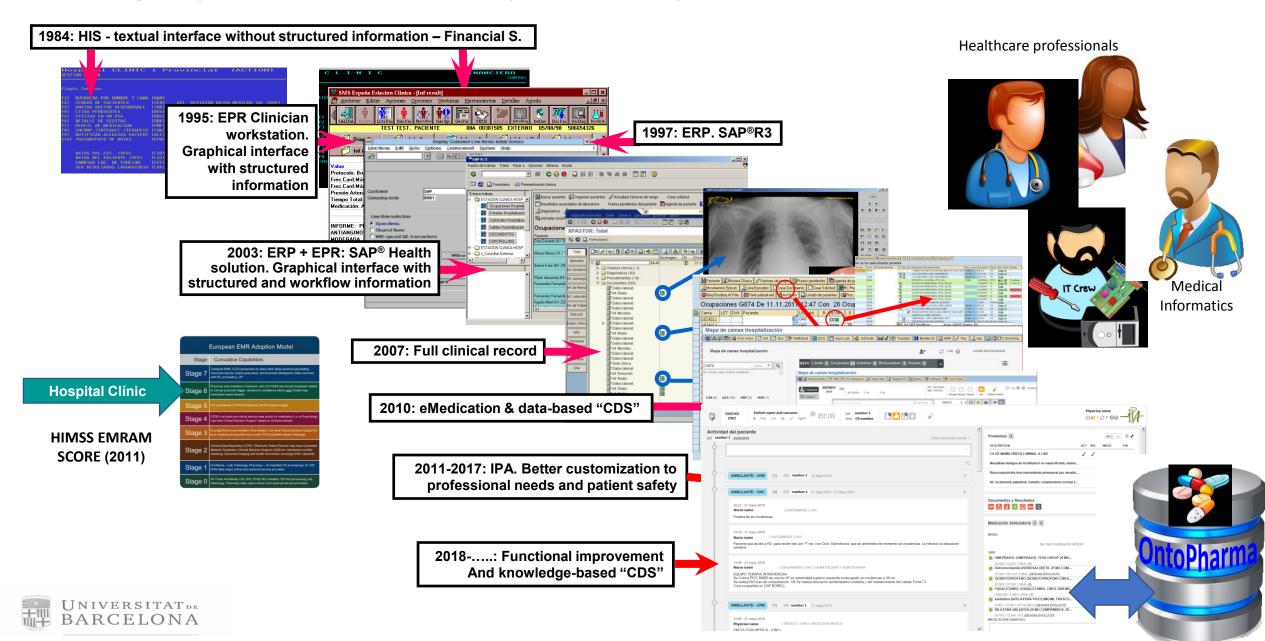

#### A graphical summary of Hospital Clínic ICTs evolution

## Information Systems: a highly integrated model