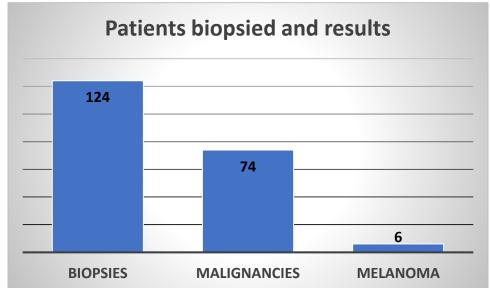

#### Teledermatology: a successful example of a new process mediated by ICTs

| Period           | Jan 13 – Jun 14        |
|------------------|------------------------|
| PC physicians    | 68 (= 13,5 TC by Phys) |
| Teleconsultation | 920 cases              |
| Dermat. answer   | 1,84 days (mean)       |
| Picture quality  | 94,3 %                 |
| Visits saved     | 535 (58.2%)            |

## Lessons learned: the case of Teledermatology