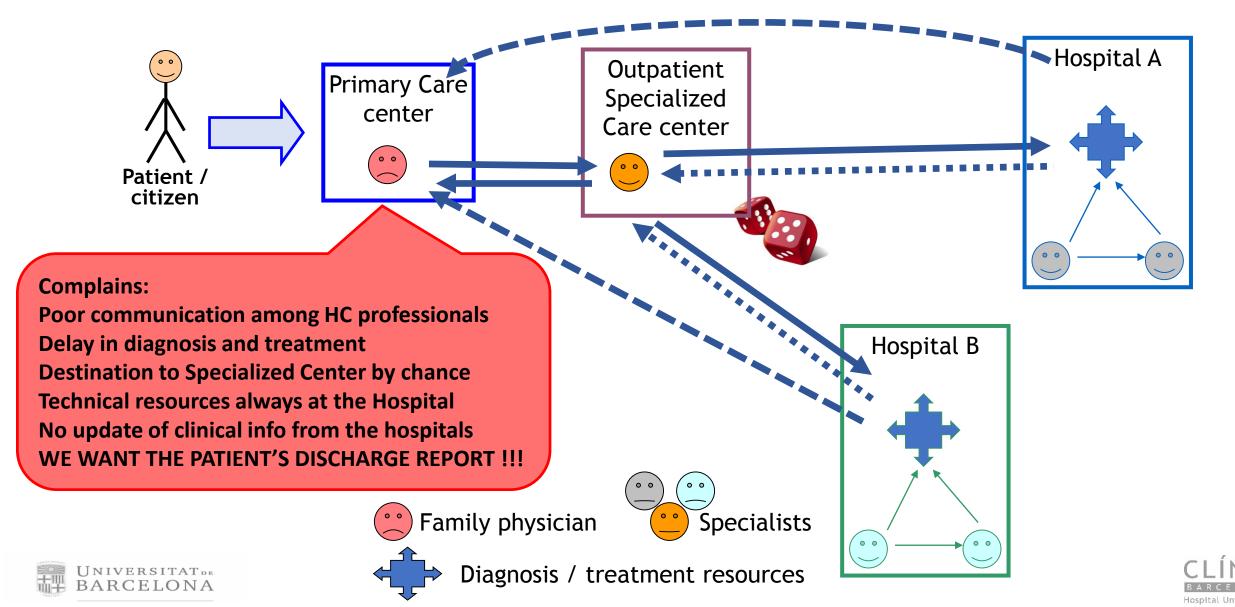

## Is it all right?

## 2004, fifteen years ago: Primary – Specialized Care

- The mean time to establish a lung cancer diagnosis by the specialist after the initial consultation of patient to the Family physician was 50 days.
- Top-down measures from Health Authorities hadn't be successful to improve such situations.

## Primary and Specialized Care: initial relationship

Patients' flow regulated by agreements and clinical protocols based on scientific evidence

Diagnosis / treatment resources