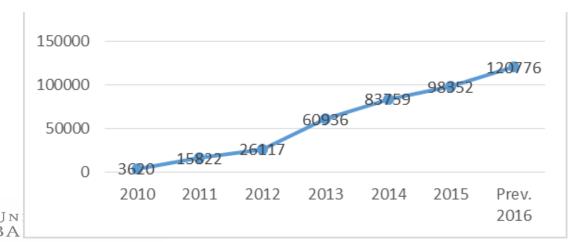

#### Some results (1)

#### Improving and growing activity of the system in "classical" processes

| Туре          | Number (2010-2015) |
|---------------|--------------------|
| Requests      | 323360             |
| Activity done | 577575             |
| Documents     | 839779             |
| Images        | 91374              |

#### Services requested by PC

Images provided by SC