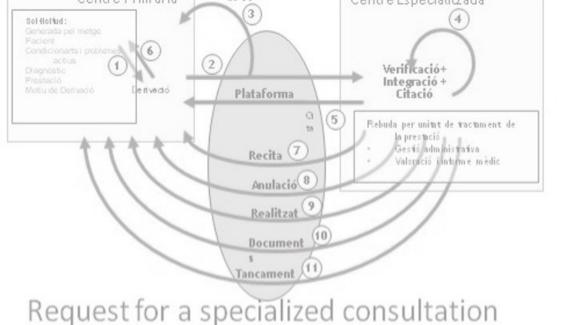

ion tasks
  - Sessions, workshops and meetings.
  - Academic courses.











## Clinical processes: functionality and status

#### Clinical information tracks:

- Specialists activity done at PC center
- Interconsultation to SC at the hospital with appointment
- Pre-scheduled interconsultation to SC at the hospital
- Relevant Clinical Documentation
- Service requests to hospital and delivery of reports and images
- Teleconsultation (dermatology, vascular surgery, hematology,...)
- Patient's derivation between Emergency Deps.

#### **Status:**

- Reception
- Rejection
- Appointment
- Re-appointment
- Cancellation
- Activity done
- Documentation
- Image
- Closure



### AISBE 1st goal: Interchange of meaningful information



## AISBE 2<sup>nd</sup> goal: innovation. Teleconsultation









Clinical Documentation from SC to PC

#### Request for a teleconsultation in Dermatology



#### Some results (1)

#### Improving and growing activity of the system in "classical" processes

| Туре          | Number (2010-2015) |
|---------------|--------------------|
| Requests      | 323360             |
| Activity done | 577575             |
| Documents     | 839779             |
| Images        | 91374              |

#### Services requested by PC





Images provided by SC





#### Some results (2)

#### Teledermatology: a successful example of a new process mediated by ICTs



| Period           | Jan 13 – Jun 14        |
|------------------|------------------------|
| PC physicians    | 68 (= 13,5 TC by Phys) |
| Teleconsultation | 920 cases              |
| Dermat. answer