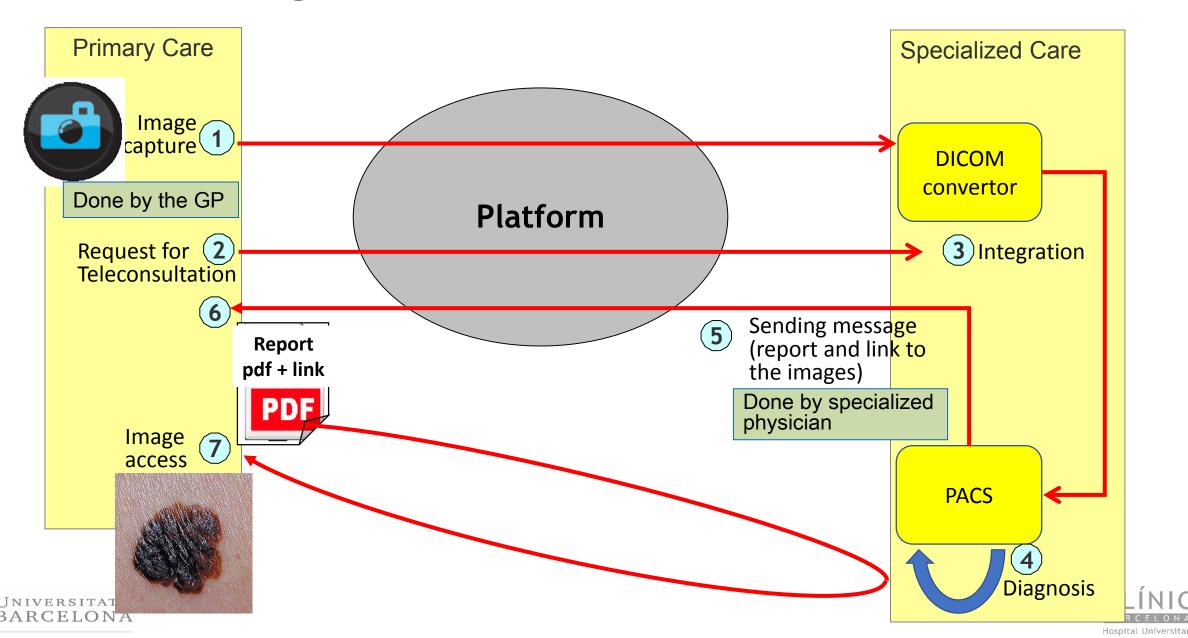

## AISBE 2<sup>nd</sup> goal: innovation. Teleconsultation

Clinical Documentation from SC to PC

#### Request for a teleconsultation in Dermatology