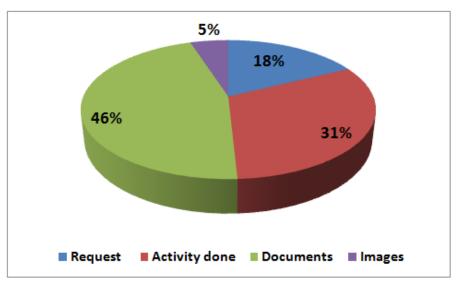

#### Some results (1)

#### Improving and growing activity of the system in "classical" processes

| Туре          | Number (2010-2015) |
|---------------|--------------------|
| Requests      | 323360             |
| Activity done | 577575             |
| Documents     | 839779             |
| Images        | 91374              |

#### Services requested by PC

Images provided by SC