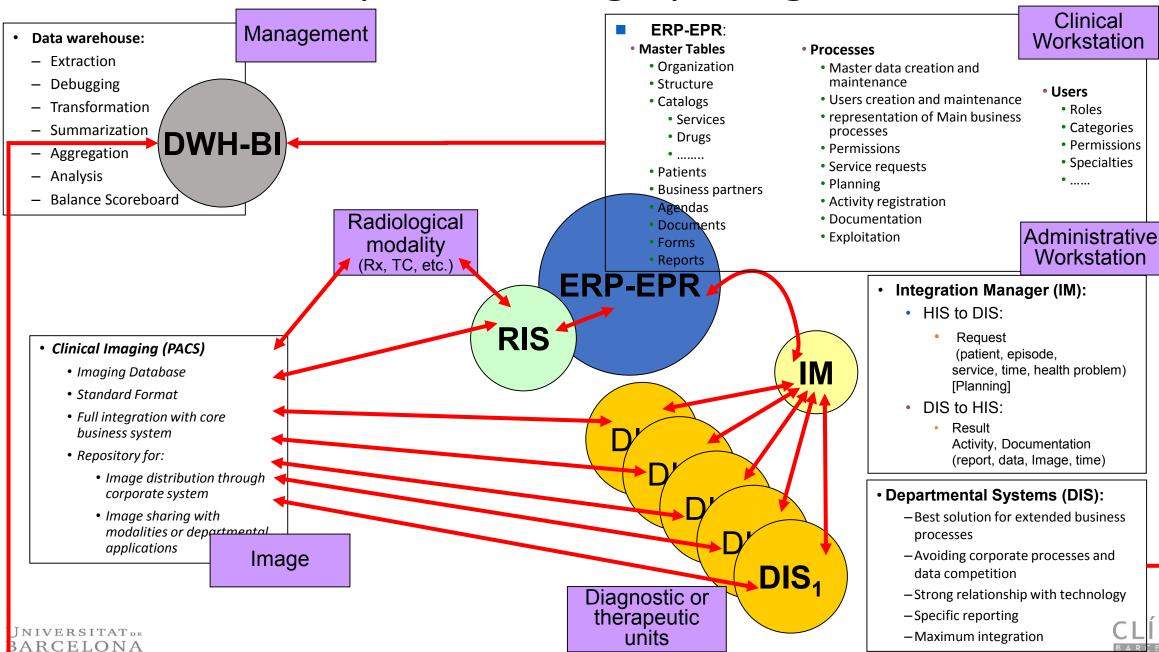

## Information Systems: a highly integrated model

#### Registration of the main business processes in healthcare facilities