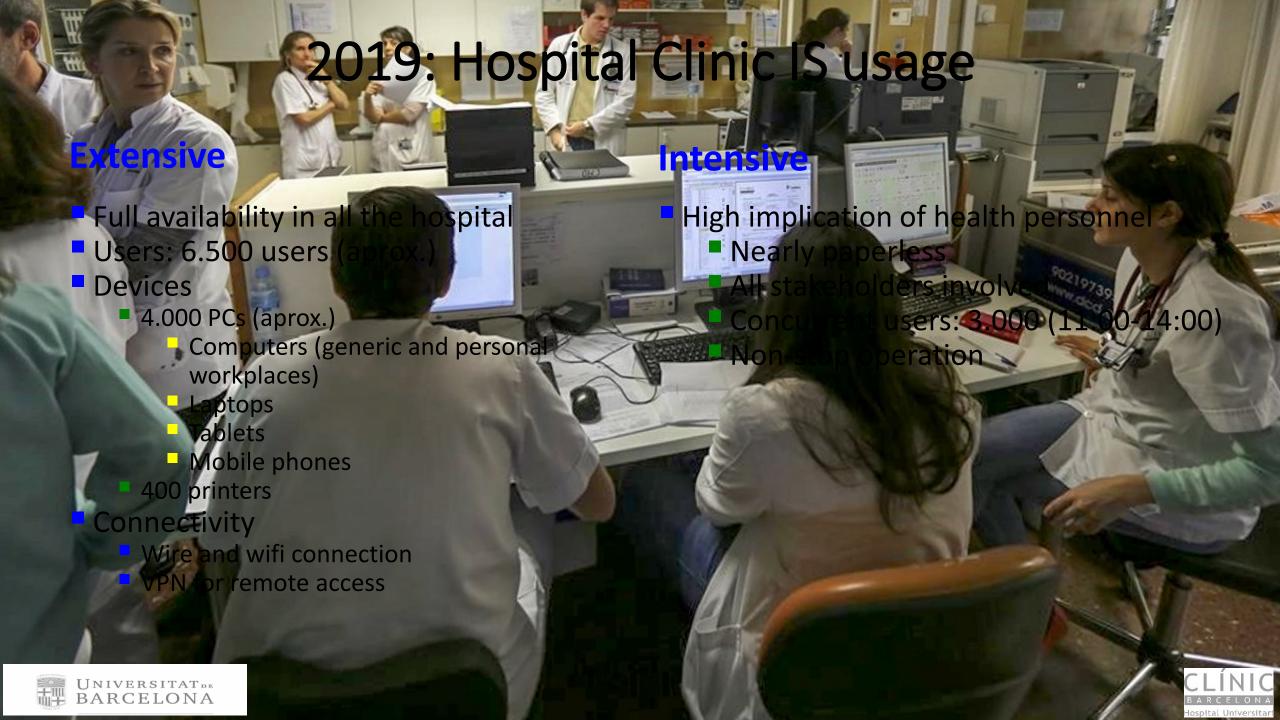

undació Clínic:

Research brand of the Hospital Clínic to collect private or public funds for research projects

Global Budget in 2017: 56,6 M euros





#### Hospital Clínic: a teaching hospital of the University of Barcelona

#### Undergraduate programs with UB:

- Biomedical Engineering
- Biomedical Sciences
- Medicine
- Nursing





#### Postgraduate programs:

- Residency programs
- Doctorate courses
- Master courses
- Postgraduate courses
- Continuous Medical Education
- Healthcare training



- Aula Clínic
- Clinic Summer School
- Scientific dissemination activities to the citizenship









#### A graphical summary of Hospital Clínic ICTs evolution



## Information Systems: a highly integrated model



#### Registration of the main business processes in healthcare facilities





## Is it all right?



## 2004, fifteen years ago: Primary – Specialized Care

- The mean time to establish a lung cancer diagnosis by the specialist after the initial consultation of patient to the Family physician was 50 days.
- Top-down measures from Health Authorities hadn't be successful to improve such situations.









#### **AISBE**

#### **Public Healthcare Insurance**

**Catsalut**: 7 health regions

Health region of Barcelona

Health Consortium of Barcelona city

4 Integral Healthcare Areas (AIS)

#### **Mission:**

To offer an integral health care to the population in a territorial framework by effective coordination between institutions and health care professionals



#### Population: 517.880 inhabitants

Aging

Immigration





## Hospital Clínic: "dual" model a real ch